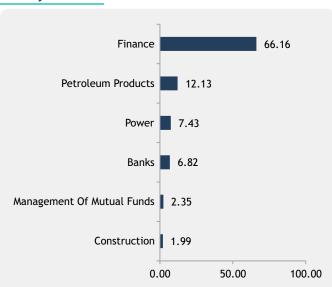

| Total                                                      | 100.00%         |

# **Industry Allocation**



# Scheme Performance v/s Benchmark



| Scheme Performance |                |                   |
|--------------------|----------------|-------------------|
|                    | Scheme Returns | Benchmark Returns |
| 1 Month            | 1.27%          | 0.74%             |
| 3 Months           | 3.07%          | 2.48%             |
| 6 Months           | 4.81%          | 4.22%             |
| 9 Months           | 7.07%          | 6.71%             |
|                    | 1              |                   |

Past performance may or may not be sustained in future and should not be used as a basis for comparison with other investments. Returns under NPS are subject to market risk and are prone to fluctuation depending on the state of the Financial market.

# DSP Pension Fund Managers