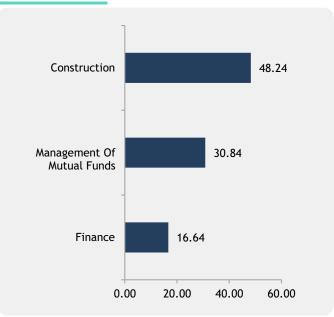

the Financial market.

# DSP Pension Fund Managers Private Limited Scheme C - TIER II



Scheme Features: Date: September 30, 2024

Date of Allotment: 27th December 2023

Fund Manager: Deepak Chahar Asset Class: Corporate Bonds

AUM as on 30th Sep 2024: ₹0.62 Cr. Month End Expense Ratio: 0.09%

Benchmark: NPS Customised Index Since Inception Returns: 8.57%

#### **Portfolio**

| Security                             | % to Net Assets |
|--------------------------------------|-----------------|
| National Highways Authority of India | 48.24%          |
| Power Finance Corporation Ltd.       | 16.64%          |
| Cash & Cash Equivalents              | 35.11%          |
| Total                                | 100.00%         |

# Scheme Performance v/s Benchmark



# **Industry Allocation**



| ırns Benchmark Returns |
|------------------------|
|                        |
| 0.74%                  |
| 2.48%                  |
| 4.22%                  |
| 6.71%                  |
|                        |

Past performance may or may not be sustained in future and should not be used as a basis for comparison with other investments. Returns under NPS are subject to market risk and are prone to fluctuation depending on the state of the Financial market.

# DSP Pension Fund Managers Private Limited Scheme G - TIER II



Scheme Features: Date: September 30, 2024

**Date of Allotment:** 27th December 2023 **Fund Manager:** Deepak Chahar

Asset Class: Government Securities

AUM as on 30th Sep 2024: ₹1.10 Cr. Month End Expense Ratio: 0.09%

Benchmark: CRISIL Broad Based Long Term Gil