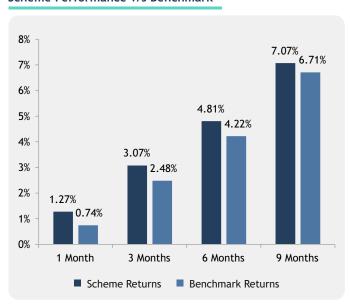

| Total                                                      | 100.00%         |

# **Industry Allocation**



# Scheme Performance v/s Benchmark



| Scheme Performance |                |                   |
|--------------------|----------------|-------------------|
|                    | Scheme Returns | Benchmark Returns |
| 1 Month            | 1.27%          | 0.74%             |
| 3 Months           | 3.07%          | 2.48%             |
| 6 Months           | 4.81%          | 4.22%             |
| 9 Months           | 7.07%          | 6.71%             |
|                    | 1              |                   |

Past performance may or may not be sustained in future and should not be used as a basis for comparison with other investments. Returns under NPS are subject to market risk and are prone to fluctuation depending on the state of the Financial market.

# DSP Pension Fund Managers Private Limited Scheme G - TIER I



S