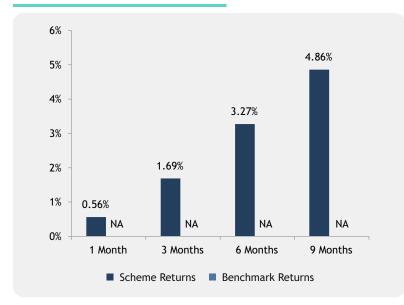

AUM as on 30th Sep 2024: ₹0.34 Cr. Month End Expense Ratio: 0.09%

Benchmark: -

Since Inception Returns: 4.86%

Portfolio

| Security                | % to Net Assets |
|-------------------------|-----------------|
| Cash & Cash Equivalents | 100.00%         |
| Total                   | 100.00%         |

### **Industry Allocation**



| Scheme Performance |                |                   |
|--------------------|----------------|-------------------|
|                    | Scheme Returns | Benchmark Returns |
| 1 Month            | 0.56%          | NA                |
| 3 Months           | 1.69%          | NA                |
| 6 Months           | 3.27%          | NA                |
| 9 Months           | 4.86%          | NA                |

### Scheme Performance v/s Benchmark



Past performance may or may not be sustained in future and should not be used as a basis for comparison with other investments. Returns under NPS are subject to market risk and are prone to fluctuation depending on the state of the Financial market.

# DSP Pension Fund Managers Private Limited Scheme Equity - TIER II



Scheme Features: Date: September 30, 2024

Date of Allotment: 27th December 2023

Fund Manager: Ramneek Kundra

Asset Class: Equity

**AUM as on 30th Sep 2024:** ₹4.03 Cr.

Month End Expense Ratio: 0.09%

**Portfolio Turnover: 6.55%** 

Benchmark: S&P BSE 200

Since Inception Returns: 25.70%

### **Portfolio**

| Security                               | Industry                           | % to Net Assets |
|----------------------------------------|-----------------------