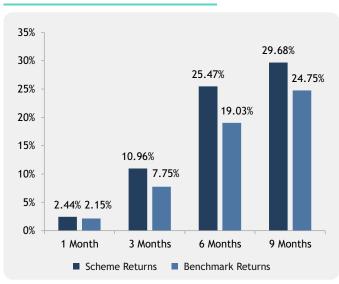

# Scheme Performance v/s Benchmark

| Scheme Performance |                |                   |
|--------------------|----------------|-------------------|
|                    | Scheme Returns | Benchmark Returns |
| 1 Month            | 2.44%          | 2.15%             |
| 3 Months           | 10.96%         | 7.75%             |
| 6 Months           | 25.47%         | 19.03%            |
| 9 Months           | 29.68%         | 24.75%            |