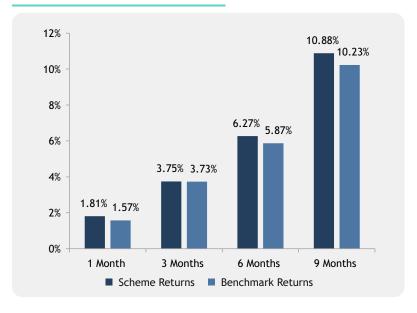

# Scheme Performance v/s Benchmark

| Scheme Performance |                |                   |
|--------------------|----------------|-------------------|
|                    | Scheme Returns | Benchmark Returns |
| 1 Month            | 2.44%          | 2.15%             |
| 3 Months           | 10.96%         | 7.75%             |
| 6 Months           | 25.47%         | 19.03%            |
| 9 Months           | 29.68%         | 24.75%            |