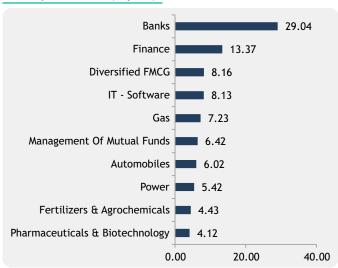

# Industry Allocation (Top 10)

# **Portfolio**

| HDFC Bank Ltd Banks Banks Baja Holding & Investment Limited Finance Fi | Portrollo                              |                    |                 |
|--------------------------------------------------------------------------------------------------------------------------------------------------------------------------------------------------------------------------------------------------------------------------------------------------------------------------------------------------------------------------------------------------------------------------------------------------------------------------------------------------------------------------------------------------------------------------------------------------------------------------------------------------------------------------------------------------------------------------------------------------------------------------------------------------------------------------------------------------------------------------------------------------------------------------------------------------------------------------------------------------------------------------------------------------------------------------------------------------------------------------------------------------------------------------------------------------------------------------------------------------------------------------------------------------------------------------------------------------------------------------------------------------------------------------------------------------------------------------------------------------------------------------------------------------------------------------------------------------------------------------------------------------------------------------------------------------------------------------------------------------------------------------------------------------------------------------------------------------------------------------------------------------------------------------------------------------------------------------------------------------------------------------------------------------------------------------------------------------------------------------------|----------------------------------------|--------------------|-----------------|
| ITC Limited Bajaj Holding & Investment Limited Finance T.70% Kotak Mahindra Bank Ltd. Power Grid Corporation of India Ltd. Power Finance Corporation Ltd. Finance Fina | Security                               | Industry           | % to Net Assets |
| Bajaj Holding & Investment Limited Kotak Mahindra Bank Ltd. Power Grid Corporation of India Ltd. Power Finance Corporation Ltd. Finance Power Finance Corporation Ltd. Finance | HDFC Bank Ltd                          | Banks              | 13.43%          |
| Kotak Mahindra Bank Ltd. Power Grid Corporation of India Ltd. Power Finance Corporation Ltd. Finance 4.53% Maruti Suzuki India Ltd. Automobiles 4.39% State Bank of India HCL Technologies Limited IT - Software 3.95% Petronet LNG Ltd Gas 3.65% Infosys Ltd. IIT - Software 3.98% Indraprashta Gas Ltd Axis Bank Ltd. Banks 3.08% ICICI Bank Ltd. Banks 2.96% SBI Life Insurance Company Limited Insurance 2.71% PI Industries Limited Fertilizers & Agrochemicals Biotechnology Bharmaceuticals & Biotechnology Bharmaceuti | ITC Limited                            | Diversified FMCG   | 8.16%           |
| Power Grid Corporation of India Ltd. Power Finance Corporation Ltd. Finance 4.53% Maruti Suzuki India Ltd. Automobiles 4.39% State Bank of India Banks 4.10% HCL Technologies Limited IT - Software 3.95% Petronet LNG Ltd Gas 3.65% Infosys Ltd. Infosys Ltd. Indraprashta Gas Ltd Axis Bank Ltd. Banks 3.08% ICICI Bank Ltd. Banks 2.96% SBI Life Insurance Company Limited Insurance 2.71% PI Industries Limited Fertilizers & Agrochemicals Biotechnology Dr. Reddys Laboratories Ltd. Bharti Airtel Ltd. Bharti Airtel Ltd. Cromandel International Limited Agrochemicals 4.63% Bharti Airtel Ltd. Cromanded General Insurance Co Ltd Grasim Industries Limited Products Bajaj Finance Ltd. Finance 1.13% Tech Mahindra Ltd. Finance 1.13% Tech Mahindra Ltd. Agricultural Food & Other Products Reliance Industries Ltd. Petroleum Products Reliance Industries Ltd. Fire Software 0.38% Wipro Ltd. Crosh & Cash Equivalents                                                                                                                                                                                                                                                                                                                                                                                                                                                                                                                                                                                                                                                                                                                                                                                                                                                                                                                                                                                                                                                         | Bajaj Holding & Investment Limited     | Finance            | 7.70%           |
| Power Finance Corporation Ltd.  Maruti Suzuki India Ltd.  Automobiles  4.53%  Maruti Suzuki India Ltd.  Automobiles  4.39%  State Bank of India  Banks  4.10%  HCL Technologies Limited  IT - Software  3.95%  Petronet LNG Ltd  Gas  3.65%  Infosys Ltd.  IT - Software  3.58%  Indraprashta Gas Ltd  Axis Bank Ltd.  Banks  3.08%  ICICI Bank Ltd.  Banks  2.96%  SBI Life Insurance Company Limited  Insurance  2.71%  PI Industries Limited  Fertilizers & Agrochemicals  Dr. Reddys Laboratories Ltd.  Pharmaceuticals & Biotechnology  Cipla Ltd.  Pharmaceuticals & Biotechnology  Pharmaceuticals & Biotechnology  1.93%  Coromandel International Limited  Agrochemicals  Agrochemicals  Mahindra & Mahindra Ltd.  Automobiles  1.63%  Bharti Airtel Ltd.  ICICI Lombard General Insurance Co Ltd  Insurance  1.38%  Grasim Industries Limited  Products  Bajaj Finance Ltd.  Finance  1.13%  Tech Mahindra Ltd.  IT - Software  0.52%  Marico Ltd.  Reliance Industries Ltd.  Petroleum Products  0.38%  Wipro Ltd.  Cash & Cash Equivalents  6.46%                                                                                                                                                                                                                                                                                                                                                                                                                                                                                                                                                                                                                                                                                                                                                                                                                                                                                                                                                                                                                                                                  | Kotak Mahindra Bank Ltd.               | Banks              | 5.47%           |
| Maruti Suzuki India Ltd.  Automobiles  4.39%  State Bank of India  Banks  4.10%  HCL Technologies Limited  IT - Software  3.95%  Petronet LNG Ltd  Infosys Ltd.  Infosys Ltd.  Indraprashta Gas Ltd  Axis Bank Ltd.  Banks  3.08%  ICICI Bank Ltd.  Banks  2.96%  SBI Life Insurance Company Limited  Insurance  PI Industries Limited  Pharmaceuticals & Biotechnology  Cipla Ltd.  Coromandel International Limited  Mahindra & Mahindra Ltd.  Bharti Airtel Ltd.  ICICI Lombard General Insurance Coment & Cement & Cotta & | Power Grid Corporation of India Ltd.   | Power              | 5.42%           |
| State Bank of India HCL Technologies Limited IT - Software 3.95% Petronet LNG Ltd Gas Infosys Ltd. IT - Software 3.58% Indraprashta Gas Ltd Axis Bank Ltd. Banks 3.08% ICICI Bank Ltd. Banks SBI Life Insurance Company Limited Insurance PI Industries Limited Preftilizers & Agrochemicals Dr. Reddys Laboratories Ltd. Pharmaceuticals & Biotechnology Cipla Ltd. Pharmaceuticals & Biotechnology Pharmaceuticals & Biotechnology Ingramaceuticals & Biotechnology Ingramac | Power Finance Corporation Ltd.         | Finance            | 4.53%           |
| HCL Technologies Limited Petronet LNG Ltd Gas 3.65% Infosys Ltd. IIT - Software 3.58% Indraprashta Gas Ltd Gas 3.58% Axis Bank Ltd. Banks 3.08% ICICI Bank Ltd. Banks SBI Life Insurance Company Limited PI Industries Limited Prettilizers & Agrochemicals Dr. Reddys Laboratories Ltd. Pharmaceuticals & Biotechnology Pharmaceuticals & Biotechnology Cipla Ltd. Pharmaceuticals & Biotechnology Pharmaceuticals & Biotechnology 1.93% Coromandel International Limited Agrochemicals Mahindra & Mahindra Ltd. Automobiles 1.63% Bharti Airtel Ltd. ICICI Lombard General Insurance Co Ltd Insurance ICICI Lombard General Insurance Co Ltd Grasim Industries Limited Cement & Cement Products Finance 1.13% Tech Mahindra Ltd. IT - Software 0.52% Marico Ltd. Reliance Industries Ltd. Petroleum Products 0.38% Wipro Ltd. Cash & Cash Equivalents                                                                                                                                                                                                                                                                                                                                                                                                                                                                                                                                                                                                                                                                                                                                                                                                                                                                                                                                                                                                                                                                                                                                                                                                                                                                        | Maruti Suzuki India Ltd.               | Automobiles        | 4.39%           |
| Petronet LNG Ltd  Gas  3.65%  Infosys Ltd.  IT - Software  3.58%  Indraprashta Gas Ltd  Gas  3.58%  Axis Bank Ltd.  Banks  3.08%  ICICI Bank Ltd.  Banks  2.96%  SBI Life Insurance Company Limited  PI Industries Limited  Pharmaceuticals & Biotechnology  Cipla Ltd.  Pharmaceuticals & Biotechnology  Pharmaceuticals & Biotechnology  1.93%  Coromandel International Limited  Mahindra & Mahindra Ltd.  Bharti Airtel Ltd.  ICICI Lombard General Insurance Co Ltd  Insurance  1.38%  Grasim Industries Limited  Cement & Cement Products  1.14%  Bajaj Finance Ltd.  IT - Software  0.52%  Marico Ltd.  Petroleum Products  0.38%  Wipro Ltd.  IT - Software  0.08%  Cash & Cash Equivalents                                                                                                                                                                                                                                                                                                                                                                                                                                                                                                                                                                                                                                                                                                                                                                                                                                                                                                                                                                                                                                                                                                                                                                                                                                                                                                                                                                                                                            | State Bank of India                    | Banks              | 4.10%           |
| Infosys Ltd.  Indraprashta Gas Ltd  Axis Bank Ltd.  Banks  ICICI Bank Ltd.  Banks  SBI Life Insurance Company Limited  PI Industries Limited  Prertilizers & Agrochemicals  Dr. Reddys Laboratories Ltd.  Pharmaceuticals & Biotechnology  Pharmaceuticals & Biotechnology  Cipla Ltd.  Pharmaceuticals & Biotechnology  Pharmaceuticals & Biotechnology  1.93%  Coromandel International Limited  Mahindra & Mahindra Ltd.  Bharti Airtel Ltd.  ICICI Lombard General Insurance Co Ltd  Grasim Industries Limited  Pinance  1.13%  Cement & Cement Products  Insurance  1.14%  Bajaj Finance Ltd.  Finance  1.13%  IT - Software  0.52%  Marico Ltd.  Petroleum Products  Reliance Industries Ltd.  Petroleum Products  O.38%  Wipro Ltd.  IT - Software  0.08%  Cash & Cash Equivalents                                                                                                                                                                                                                                                                                                                                                                                                                                                                                                                                                                                                                                                                                                                                                                                                                                                                                                                                                                                                                                                                                                                                                                                                                                                                                                                                      | HCL Technologies Limited               | IT - Software      | 3.95%           |
| Indraprashta Gas Ltd  Axis Bank Ltd.  Banks  3.08%  ICICI Bank Ltd.  Banks  2.96%  SBI Life Insurance Company Limited  PI Industries Limited  Pharmaceuticals & Biotechnology  Cipla Ltd.  Pharmaceuticals & Biotechnology  Pharmaceuticals & Biotechnology  1.93%  Coromandel International Limited  Fertilizers & Agrochemicals  Agrochemicals  1.73%  Mahindra & Mahindra Ltd.  Automobiles  1.63%  Bharti Airtel Ltd.  Telecom - Services  1.60%  ICICI Lombard General Insurance Co Ltd  Insurance  1.38%  Grasim Industries Limited  Cement & Cement Products  Finance  1.14%  Bajaj Finance Ltd.  IT - Software  0.52%  Marico Ltd.  Petroleum Products  0.38%  Wipro Ltd.  IT - Software  0.08%  Cash & Cash Equivalents                                                                                                                                                                                                                                                                                                                                                                                                                                                                                                                                                                                                                                                                                                                                                                                                                                                                                                                                                                                                                                                                                                                                                                                                                                                                                                                                                                                               | Petronet LNG Ltd                       | Gas                | 3.65%           |
| Axis Bank Ltd.  Banks  3.08%  ICICI Bank Ltd.  Banks  2.96%  SBI Life Insurance Company Limited  Insurance  2.71%  PI Industries Limited  Pharmaceuticals & Biotechnology  Cipla Ltd.  Pharmaceuticals & Biotechnology  Pharmaceuticals & Biotechnology  Coromandel International Limited  Pertilizers & Agrochemicals  Coromandel International Limited  Agrochemicals  Mahindra & Mahindra Ltd.  Automobiles  1.63%  Bharti Airtel Ltd.  ICICI Lombard General Insurance Co Ltd  Insurance  1.38%  Grasim Industries Limited  Cement & Cement Products  Tech Mahindra Ltd.  IT - Software  0.52%  Marico Ltd.  Agricultural Food & other Products  Reliance Industries Ltd.  Petroleum Products  0.38%  Wipro Ltd.  IT - Software  0.08%  Cash & Cash Equivalents                                                                                                                                                                                                                                                                                                                                                                                                                                                                                                                                                                                                                                                                                                                                                                                                                                                                                                                                                                                                                                                                                                                                                                                                                                                                                                                                                            | Infosys Ltd.                           | IT - Software      | 3.58%           |
| ICICI Bank Ltd.  Banks  2.96%  SBI Life Insurance Company Limited  Insurance  2.71%  PI Industries Limited  Pharmaceuticals & Agrochemicals  Cipla Ltd.  Pharmaceuticals & Biotechnology  Pharmaceuticals & Biotechnology  Cipla Ltd.  Pertilizers & Agrochemicals  Fertilizers & Agrochemicals  Coromandel International Limited  Agrochemicals  Mahindra & Mahindra Ltd.  Automobiles  1.63%  Bharti Airtel Ltd.  ICICI Lombard General Insurance Co Ltd  Insurance  1.38%  Grasim Industries Limited  Cement & Cement Products  Finance  1.14%  Bajaj Finance Ltd.  IT - Software  0.52%  Marico Ltd.  Agricultural Food & Other Products  Reliance Industries Ltd.  Petroleum Products  0.38%  Wipro Ltd.  IT - Software  0.08%  Cash & Cash Equivalents                                                                                                                                                                                                                                                                                                                                                                                                                                                                                                                                                                                                                                                                                                                                                                                                                                                                                                                                                                                                                                                                                                                                                                                                                                                                                                                                                                   | Indraprashta Gas Ltd                   | Gas                | 3.58%           |
| SBI Life Insurance Company Limited  PI Industries Limited  Pretrilizers & Agrochemicals  Dr. Reddys Laboratories Ltd.  Pharmaceuticals & Biotechnology  Pharmaceuticals & Biotechnology  Cipla Ltd.  Pharmaceuticals & Biotechnology  Pharmaceuticals & Biotechnology  1.93%  Coromandel International Limited  Mahindra & Mahindra Ltd.  Automobiles  1.63%  Bharti Airtel Ltd.  Telecom - Services  1.60%  ICICI Lombard General Insurance Co Ltd  Insurance  1.38%  Grasim Industries Limited  Cement & Cement Products  Products  Tech Mahindra Ltd.  IT - Software  0.52%  Marico Ltd.  Agricultural Food & Other Products  Reliance Industries Ltd.  Petroleum Products  0.38%  Wipro Ltd.  IT - Software  0.08%  Cash & Cash Equivalents                                                                                                                                                                                                                                                                                                                                                                                                                                                                                                                                                                                                                                                                                                                                                                                                                                                                                                                                                                                                                                                                                                                                                                                                                                                                                                                                                                                | Axis Bank Ltd.                         | Banks              | 3.08%           |
| PI Industries Limited  Fertilizers & Agrochemicals  Dr. Reddys Laboratories Ltd.  Pharmaceuticals & Biotechnology  Pharmaceuticals & Biotechnology  1.93%  Coromandel International Limited  Mahindra & Mahindra Ltd.  Barti Airtel Ltd.  ICICI Lombard General Insurance Co Ltd  Grasim Industries Limited  Cement & Cement Products  Bajaj Finance Ltd.  Tech Mahindra Ltd.  IT - Software  Agricultural Food & Other Products  Reliance Industries Ltd.  Petroleum Products  O.38%  Wipro Ltd.  IT - Software  O.08%  Cash & Cash Equivalents  Canonicals  2.20%  Automobiles  1.73%  1.73%  1.73%  Automobiles  1.63%  1.63%  Insurance  1.38%  Cement & Cement Products  1.14%  1.14%  Petroleum Products  O.38%  IT - Software  O.08%  Cash & Cash Equivalents                                                                                                                                                                                                                                                                                                                                                                                                                                                                                                                                                                                                                                                                                                                                                                                                                                                                                                                                                                                                                                                                                                                                                                                                                                                                                                                                                           | ICICI Bank Ltd.                        | Banks              | 2.96%           |
| Prindustries Limited  Agrochemicals  Pharmaceuticals & Biotechnology  Cipla Ltd.  Pharmaceuticals & Biotechnology  Pharmaceuticals & Biotechnology  1.93%  Coromandel International Limited  Agrochemicals  Fertilizers & Agrochemicals  Agrochemicals  1.73%  Mahindra & Mahindra Ltd.  Automobiles  1.63%  Bharti Airtel Ltd.  ICICI Lombard General Insurance Co Ltd  Insurance  1.38%  Grasim Industries Limited  Cement & Cement Products  Tech Mahindra Ltd.  Finance  1.13%  Tech Mahindra Ltd.  IT - Software  0.52%  Marico Ltd.  Reliance Industries Ltd.  Petroleum Products  0.38%  Wipro Ltd.  IT - Software  0.08%  Cash & Cash Equivalents                                                                                                                                                                                                                                                                                                                                                                                                                                                                                                                                                                                                                                                                                                                                                                                                                                                                                                                                                                                                                                                                                                                                                                                                                                                                                                                                                                                                                                                                      | SBI Life Insurance Company Limited     | Insurance          | 2.71%           |
| Dr. Reddys Laboratories Ltd.  Biotechnology  Pharmaceuticals & Biotechnology  Coromandel International Limited  Mahindra & Mahindra Ltd.  Bharti Airtel Ltd.  ICICI Lombard General Insurance Co Ltd  Bajaj Finance Ltd.  Bajaj Finance Ltd.  IT - Software  Marico Ltd.  Petroleum Products  Discreption of the products  Agricultural Food & O.42%  Reliance Industries Ltd.  Petroleum Products  Discreption of the product of | PI Industries Limited                  |                    | 2.70%           |
| Cipla Ltd.  Biotechnology  Fertilizers & Agrochemicals  Mahindra & Mahindra Ltd.  Biotechnology  Fertilizers & 1.73%  Mahindra & Mahindra Ltd.  Automobiles  1.63%  Bharti Airtel Ltd.  Telecom - Services  1.60%  ICICI Lombard General Insurance Co Ltd  Insurance  1.38%  Grasim Industries Limited  Cement & Cement Products  Finance  1.14%  Bajaj Finance Ltd.  Finance  1.13%  Tech Mahindra Ltd.  IT - Software  0.52%  Marico Ltd.  Reliance Industries Ltd.  Petroleum Products  0.38%  Wipro Ltd.  IT - Software  0.08%  Cash & Cash Equivalents                                                                                                                                                                                                                                                                                                                                                                                                                                                                                                                                                                                                                                                                                                                                                                                                                                                                                                                                                                                                                                                                                                                                                                                                                                                                                                                                                                                                                                                                                                                                                                    | Dr. Reddys Laboratories Ltd.           |                    | 2.20%           |
| Coromandel International Limited  Agrochemicals  Mahindra & Mahindra Ltd.  Bharti Airtel Ltd.  ICICI Lombard General Insurance Co Ltd  Grasim Industries Limited  Bajaj Finance Ltd.  Tech Mahindra Ltd.  IT - Software  Agricultural Food & other Products  Reliance Industries Ltd.  Wipro Ltd.  Coromandel International Limited  Automobiles  1.63%  Insurance  1.38%  Cement & Cement Products  1.14%  Finance  1.13%  IT - Software  0.52%  Agricultural Food & other Products  O.42%  Reliance Industries Ltd.  Petroleum Products  0.38%  Wipro Ltd.  IT - Software  0.08%  Cash & Cash Equivalents                                                                                                                                                                                                                                                                                                                                                                                                                                                                                                                                                                                                                                                                                                                                                                                                                                                                                                                                                                                                                                                                                                                                                                                                                                                                                                                                                                                                                                                                                                                    | Cipla Ltd.                             |                    | 1.93%           |
| Bharti Airtel Ltd.  ICICI Lombard General Insurance Co Ltd  Insurance  1.38%  Grasim Industries Limited  Cement & Cement Products  Bajaj Finance Ltd.  Finance  1.13%  Tech Mahindra Ltd.  IT - Software  Agricultural Food & other Products  Reliance Industries Ltd.  Petroleum Products  0.38%  Wipro Ltd.  IT - Software  0.08%  Cash & Cash Equivalents                                                                                                                                                                                                                                                                                                                                                                                                                                                                                                                                                                                                                                                                                                                                                                                                                                                                                                                                                                                                                                                                                                                                                                                                                                                                                                                                                                                                                                                                                                                                                                                                                                                                                                                                                                   | Coromandel International Limited       |                    | 1.73%           |
| ICICI Lombard General Insurance Co Ltd Insurance 1.38%  Grasim Industries Limited Cement & Cement Products 1.14%  Bajaj Finance Ltd. Finance 1.13%  Tech Mahindra Ltd. IT - Software 0.52%  Marico Ltd. Agricultural Food & other Products 0.42%  Reliance Industries Ltd. Petroleum Products 0.38%  Wipro Ltd. IT - Software 0.08%  Cash & Cash Equivalents 6.46%                                                                                                                                                                                                                                                                                                                                                                                                                                                                                                                                                                                                                                                                                                                                                                                                                                                                                                                                                                                                                                                                                                                                                                                                                                                                                                                                                                                                                                                                                                                                                                                                                                                                                                                                                             | Mahindra & Mahindra Ltd.               | Automobiles        | 1.63%           |
| Grasim Industries Limited  Cement & Cement Products  1.14%  Bajaj Finance Ltd.  Finance  1.13%  Tech Mahindra Ltd.  IT - Software  O.52%  Marico Ltd.  Agricultural Food & other Products  Reliance Industries Ltd.  Petroleum Products  0.38%  Wipro Ltd.  IT - Software  0.08%  Cash & Cash Equivalents                                                                                                                                                                                                                                                                                                                                                                                                                                                                                                                                                                                                                                                                                                                                                                                                                                                                                                                                                                                                                                                                                                                                                                                                                                                                                                                                                                                                                                                                                                                                                                                                                                                                                                                                                                                                                      | Bharti Airtel Ltd.                     | Telecom - Services | 1.60%           |
| Bajaj Finance Ltd.  Finance  1.13%  Tech Mahindra Ltd.  IT - Software  O.52%  Marico Ltd.  Agricultural Food & other Products  Reliance Industries Ltd.  Petroleum Products  O.38%  Wipro Ltd.  IT - Software  O.42%  O.42%  O.42%  O.46%                                                                                                                                                                                                                                                                                                                                                                                                                                                                                                                                                                                                                                                                                                                                                                                                                                                                                                                                                                                                                                                                                                                                                                                                                                                                                                                                                                                                                                                                                                                                                                                                                                                                                                                                                                                                                                                                                      | ICICI Lombard General Insurance Co Ltd | Insurance          | 1.38%           |
| Tech Mahindra Ltd.  IT - Software  0.52%  Marico Ltd.  Agricultural Food & other Products  Reliance Industries Ltd.  Petroleum Products  0.38%  Wipro Ltd.  IT - Software  0.08%  Cash & Cash Equivalents                                                                                                                                                                                                                                                                                                                                                                                                                                                                                                                                                                                                                                                                                                                                                                                                                                                                                                                                                                                                                                                                                                                                                                                                                                                                                                                                                                                                                                                                                                                                                                                                                                                                                                                                                                                                                                                                                                                      | Grasim Industries Limited              |                    | 1.14%           |
| Marico Ltd.  Agricultural Food & other Products  Reliance Industries Ltd.  Petroleum Products  0.38%  Wipro Ltd.  IT - Software  0.08%  Cash & Cash Equivalents  6.46%                                                                                                                                                                                                                                                                                                                                                                                                                                                                                                                                                                                                                                                                                                                                                                                                                                                                                                                                                                                                                                                                                                                                                                                                                                                                                                                                                                                                                                                                                                                                                                                                                                                                                                                                                                                                                                                                                                                                                         | Bajaj Finance Ltd.                     | Finance            | 1.13%           |
| Reliance Industries Ltd.  Petroleum Products  0.42%  Wipro Ltd.  IT - Software  0.08%  Cash & Cash Equivalents  6.46%                                                                                                                                                                                                                                                                                                                                                                                                                                                                                                                                                                                                                                                                                                                                                                                                                                                                                                                                                                                                                                                                                                                                                                                                                                                                                                                                                                                                                                                                                                                                                                                                                                                                                                                                                                                                                                                                                                                                                                                                          | Tech Mahindra Ltd.                     | IT - Software      | 0.52%           |
| Wipro Ltd. IT - Software 0.08%  Cash & Cash Equivalents 6.46%                                                                                                                                                                                                                                                                                                                                                                                                                                                                                                                                                                                                                                                                                                                                                                                                                                                                                                                                                                                                                                                                                                                                                                                                                                                                                                                                                                                                                                                                                                                                                                                                                                                                                                                                                                                                                                                                                                                                                                                                                                                                  | Marico Ltd.                            |                    | 0.42%           |
| Cash & Cash Equivalents 6.46%                                                                                                                                                                                                                                                                                                                                                                                                                                                                                                                                                                                                                                                                                                                                                                                                                                                                                                                                                                                                                                                                                                                                                                                                                                                                                                                                                                                                                                                                                                                                                                                                                                                                                                                                                                                                                                                                                                                                                                                                                                                                                                  | Reliance Industries Ltd.               | Petroleum Products | 0.38%           |
| 0.10%                                                                                                                                                                                                                                                                                                                                                                                                                                                                                                                                                                                                                                                                                                                                                                                                                                                                                                                                                                                                                                                                                                                                                                                                                                                                                                                                                                                                                                                                                                                                                                                                                                                                                                                                                                                                                                                                                                                                                                                                                                                                                                                          | Wipro Ltd.                             | IT - Software      | 0.08%           |
| Total 100 00%                                                                                                                                                                                                                                                                                                                                                                                                                                                                                                                                                                                                                                                                                                                                                                                                                                                                                                                                                                                                                                                                                                                                                                                                                                                                                                                                                                                                                                                                                                                                                                                                                                                                                                                                                                                                                                                                                                                                                                                                                                                                                                                  | Cash & Cash Equivalents                |                    | 6.46%           |
| 100.00%                                                                                                                                                                                                                                                                                                                                                                                                                                                                                                                                                                                                                                                                                                                                                                                                                                                                                                                                                                                                                                                                                                                                                                                                                                                                                                                                                                                                                                                                                                                                                                                                                                                                                                                                                                                                                                                                                                                                                                                                                                                                                                                        | Total                                  |                    | 100.00%         |