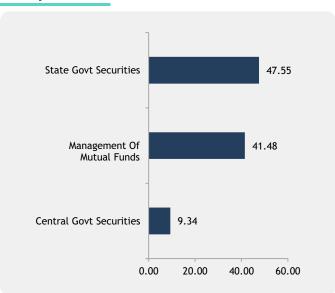

vate Limited Scheme G - TIER II



Scheme Features: Date: September 30, 2024

**Date of Allotment:** 27th December 2023 **Fund Manager:** Deepak Chahar

Asset Class: Government Securities

AUM as on 30th Sep 2024: ₹1.10 Cr. Month End Expense Ratio: 0.09%

Benchmark: CRISIL Broad Based Long Term Gilt Index & NPS Customized SDL 9.5-15 Index Since Inception Returns: 7.45%

#### **Portfolio**

| Security                          | % to Net Assets |
|-----------------------------------|-----------------|
| Karnataka State Government        | 47.55%          |
| Central Government of India Loans | 9.34%           |
| Cash & Cash Equivalents           | 43.11%          |
| Total                             | 100.00%         |

### Scheme Performance v/s Benchmark



#### **Industry Allocation**



| Scheme Performance |                                  |  |
|--------------------|----------------------------------|--|
| Scheme Returns     | Benchmark Returns                |  |
| 2.29%              | 1.57%                            |  |
| 3.70%              | 3.73%                            |  |
| 5.73%              | 5.87%                            |  |
| 7.37%              | 10.23%                           |  |
|                    | Scheme Returns 2.29% 3.70% 5.73% |  |

Past performance may or may not be sustained in future and should not be used as a basis for comparison with other investments. Returns under NPS are subject to market risk and are prone to fluctuation depending on the state of the Financial market.

# **DSP Pension Fund Managers Private Limited** Scheme Tax