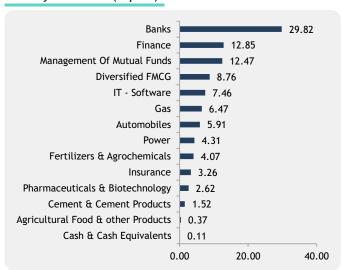

# Industry Allocation (Top 10)

# **Portfolio**

| HDFC Bank Ltd Banks Banks Baja Holding & Investment Limited Finance Fi | Portrollo                              |                    |                 |
|--------------------------------------------------------------------------------------------------------------------------------------------------------------------------------------------------------------------------------------------------------------------------------------------------------------------------------------------------------------------------------------------------------------------------------------------------------------------------------------------------------------------------------------------------------------------------------------------------------------------------------------------------------------------------------------------------------------------------------------------------------------------------------------------------------------------------------------------------------------------------------------------------------------------------------------------------------------------------------------------------------------------------------------------------------------------------------------------------------------------------------------------------------------------------------------------------------------------------------------------------------------------------------------------------------------------------------------------------------------------------------------------------------------------------------------------------------------------------------------------------------------------------------------------------------------------------------------------------------------------------------------------------------------------------------------------------------------------------------------------------------------------------------------------------------------------------------------------------------------------------------------------------------------------------------------------------------------------------------------------------------------------------------------------------------------------------------------------------------------------------------|----------------------------------------|--------------------|-----------------|
| ITC Limited Bajaj Holding & Investment Limited Finance T.70% Kotak Mahindra Bank Ltd. Power Grid Corporation of India Ltd. Power Finance Corporation Ltd. Finance Fina | Security                               | Industry           | % to Net Assets |
| Bajaj Holding & Investment Limited Kotak Mahindra Bank Ltd. Power Grid Corporation of India Ltd. Power Finance Corporation Ltd. Finance Power Finance Corporation Ltd. Finance | HDFC Bank Ltd                          | Banks              | 13.43%          |
| Kotak Mahindra Bank Ltd. Power Grid Corporation of India Ltd. Power Finance Corporation Ltd. Finance 4.53% Maruti Suzuki India Ltd. Automobiles 4.39% State Bank of India HCL Technologies Limited IT - Software 3.95% Petronet LNG Ltd Gas 3.65% Infosys Ltd. IIT - Software 3.98% Indraprashta Gas Ltd Axis Bank Ltd. Banks 3.08% ICICI Bank Ltd. Banks 2.96% SBI Life Insurance Company Limited Insurance 2.71% PI Industries Limited Fertilizers & Agrochemicals Biotechnology Bharmaceuticals & Biotechnology Bharmaceuti | ITC Limited                            | Diversified FMCG   | 8.16%           |
| Power Grid Corporation of India Ltd. Power Finance Corporation Ltd. Finance 4.53% Maruti Suzuki India Ltd. Automobiles 4.39% State Bank of India Banks 4.10% HCL Technologies Limited IT - Software 3.95% Petronet LNG Ltd Gas 3.65% Infosys Ltd. Infosys Ltd. Indraprashta Gas Ltd Axis Bank Ltd. Banks 3.08% ICICI Bank Ltd. Banks 2.96% SBI Life Insurance Company Limited Insurance 2.71% PI Industries Limited Fertilizers & Agrochemicals Biotechnology Dr. Reddys Laboratories Ltd. Bharti Airtel Ltd. Bharti Airtel Ltd. Cromandel International Limited Agrochemicals 4.63% Bharti Airtel Ltd. Cromanded General Insurance Co Ltd Grasim Industries Limited Products Bajaj Finance Ltd. Finance 1.13% Tech Mahindra Ltd. Finance 1.13% Tech Mahindra Ltd. Agricultural Food & Other Products Reliance Industries Ltd. Petroleum Products Reliance Industries Ltd. Fire Software 0.38% Wipro Ltd. Crosh & Cash Equivalents                                                                                                                                                                                                                                                                                                                                                                                                                                                                                                                                                                                                                                                                                                                                                                                                                                                                                                                                                                                                                                                         | Bajaj Holding & Investment Limited     | Finance            | 7.70%           |
| Power Finance Corporation Ltd.  Maruti Suzuki India Ltd.  Automobiles  4.53%  Maruti Suzuki India Ltd.  Automobiles  4.39%  State Bank of India  Banks  4.10%  HCL Technologies Limited  IT - Software  3.95%  Petronet LNG Ltd  Gas  3.65%  Infosys Ltd.  IT - Software  3.58%  Indraprashta Gas Ltd  Axis Bank Ltd.  Banks  3.08%  ICICI Bank Ltd.  Banks  2.96%  SBI Life Insurance Company Limited  Insurance  2.71%  PI Industries Limited  Fertilizers & Agrochemicals  Dr. Reddys Laboratories Ltd.  Pharmaceuticals & Biotechnology  Cipla Ltd.  Pharmaceuticals & Biotechnology  Pharmaceuticals & Biotechnology  1.93%  Coromandel International Limited  Agrochemicals  Agrochemicals  Mahindra & Mahindra Ltd.  Automobiles  1.63%  Bharti Airtel Ltd.  ICICI Lombard General Insurance Co Ltd  Insurance  1.38%  Grasim Industries Limited  Products  Bajaj Finance Ltd.  Finance  1.13%  Tech Mahindra Ltd.  IT - Software  0.52%  Marico Ltd.  Reliance Industries Ltd.  Petroleum Products  0.38%  Wipro Ltd.  Cash & Cash Equivalents  6.46%                                                                                                                                                                                                                                                                                                                                                                                                                                                                                                                                                                                                                                                                                                                                                                                                                                                                                                                                                                                                                                                                  | Kotak Mahindra Bank Ltd.               | Banks              | 5.47%           |
| Maruti Suzuki India Ltd.  Automobiles  4.39%  State Bank of India  Banks  4.10%  HCL Technologies Limited  IT - Software  3.95%  Petronet LNG Ltd  Infosys Ltd.  Infosys Ltd.  Indraprashta Gas Ltd  Axis Bank Ltd.  Banks  3.08%  ICICI Bank Ltd.  Banks  2.96%  SBI Life Insurance Company Limited  Insurance  PI Industries Limited  Pharmaceuticals & Biotechnology  Cipla Ltd.  Coromandel International Limited  Mahindra & Mahindra Ltd.  Bharti Airtel Ltd.  ICICI Lombard General Insurance Coment & Cement & Cotta & | Power Grid Corporation of India Ltd.   | Power              | 5.42%           |
| State Bank of India HCL Technologies Limited IT - Software 3.95% Petronet LNG Ltd Gas Infosys Ltd. IT - Software 3.58% Indraprashta Gas Ltd Axis Bank Ltd. Banks 3.08% ICICI Bank Ltd. Banks SBI Life Insurance Company Limited Insurance PI Industries Limited Preftilizers & Agrochemicals Dr. Reddys Laboratories Ltd. Pharmaceuticals & Biotechnology Cipla Ltd. Pharmaceuticals & Biotechnology Pharmaceuticals & Biotechnology Ingramaceuticals & Biotechnology Ingramac | Power Finance Corporation Ltd.         | Finance            | 4.53%           |
| HCL Technologies Limited Petronet LNG Ltd Gas 3.65% Infosys Ltd. IIT - Software 3.58% Indraprashta Gas Ltd Gas 3.58% Axis Bank Ltd. Banks 3.08% ICICI Bank Ltd. Banks SBI Life Insurance Company Limited PI Industries Limited Prettilizers & Agrochemicals Dr. Reddys Laboratories Ltd. Pharmaceuticals & Biotechnology Pharmaceuticals & Biotechnology Cipla Ltd. Pharmaceuticals & Biotechnology Pharmaceuticals & Biotechnology 1.93% Coromandel International Limited Agrochemicals Mahindra & Mahindra Ltd. Automobiles 1.63% Bharti Airtel Ltd. ICICI Lombard General Insurance Co Ltd Insurance ICICI Lombard General Insurance Co Ltd Grasim Industries Limited Cement & Cement Products Finance 1.13% Tech Mahindra Ltd. IT - Software 0.52% Marico Ltd. Reliance Industries Ltd. Petroleum Products 0.38% Wipro Ltd. Cash & Cash Equivalents                                                                                                                                                                                                                                                                                                                                                                                                                                                                                                                                                                                                                                                                                                                                                                                                                                                                                                                                                                                                                                                                                                                                                                                                                                                                        | Maruti Suzuki India Ltd.               | Automobiles        | 4.39%           |
| Petronet LNG Ltd  Gas  3.65%  Infosys Ltd.  IT - Software  3.58%  Indraprashta Gas Ltd  Gas  3.58%  Axis Bank Ltd.  Banks  3.08%  ICICI Bank Ltd.  Banks  2.96%  SBI Life Insurance Company Limited  PI Industries Limited  Pharmaceuticals & Biotechnology  Cipla Ltd.  Pharmaceuticals & Biotechnology  Pharmaceuticals & Biotechnology  1.93%  Coromandel International Limited  Mahindra & Mahindra Ltd.  Bharti Airtel Ltd.  ICICI Lombard General Insurance Co Ltd  Insurance  1.38%  Grasim Industries Limited  Cement & Cement Products  1.14%  Bajaj Finance Ltd.  IT - Software  0.52%  Marico Ltd.  Petroleum Products  0.38%  Wipro Ltd.  IT - Software  0.08%  Cash & Cash Equivalents                                                                                                                                                                                                                                                                                                                                                                                                                                                                                                                                                                                                                                                                                                                                                                                                                                                                                                                                                                                                                                                                                                                                                                                                                                                                                                                                                                                                                            | State Bank of India                    | Banks              | 4.10%           |
| Infosys Ltd.  Indraprashta Gas Ltd  Axis Bank Ltd.  Banks  ICICI Bank Ltd.  Banks  SBI Life Insurance Company Limited  PI Industries Limited  Prertilizers & Agrochemicals  Dr. Reddys Laboratories Ltd.  Pharmaceuticals & Biotechnology  Pharmaceuticals & Biotechnology  Cipla Ltd.  Pharmaceuticals & Biotechnology  Pharmaceuticals & Biotechnology  1.93%  Coromandel International Limited  Mahindra & Mahindra Ltd.  Bharti Airtel Ltd.  ICICI Lombard General Insurance Co Ltd  Grasim Industries Limited  Pinance  1.13%  Cement & Cement Products  Insurance  1.14%  Bajaj Finance Ltd.  Finance  1.13%  IT - Software  0.52%  Marico Ltd.  Petroleum Products  Reliance Industries Ltd.  Petroleum Products  O.38%  Wipro Ltd.  IT - Software  0.08%  Cash & Cash Equivalents                                                                                                                                                                                                                                                                                                                                                                                                                                                                                                                                                                                                                                                                                                                                                                                                                                                                                                                                                                                                                                                                                                                                                                                                                                                                                                                                      | HCL Technologies Limited               | IT - Software      | 3.95%           |
| Indraprashta Gas Ltd  Axis Bank Ltd.  Banks  3.08%  ICICI Bank Ltd.  Banks  2.96%  SBI Life Insurance Company Limited  PI Industries Limited  Pharmaceuticals & Biotechnology  Cipla Ltd.  Pharmaceuticals & Biotechnology  Pharmaceuticals & Biotechnology  1.93%  Coromandel International Limited  Fertilizers & Agrochemicals  Agrochemicals  1.73%  Mahindra & Mahindra Ltd.  Automobiles  1.63%  Bharti Airtel Ltd.  Telecom - Services  1.60%  ICICI Lombard General Insurance Co Ltd  Insurance  1.38%  Grasim Industries Limited  Cement & Cement Products  Finance  1.14%  Bajaj Finance Ltd.  IT - Software  0.52%  Marico Ltd.  Petroleum Products  0.38%  Wipro Ltd.  IT - Software  0.08%  Cash & Cash Equivalents                                                                                                                                                                                                                                                                                                                                                                                                                                                                                                                                                                                                                                                                                                                                                                                                                                                                                                                                                                                                                                                                                                                                                                                                                                                                                                                                                                                               | Petronet LNG Ltd                       | Gas                | 3.65%           |
| Axis Bank Ltd.  Banks  3.08%  ICICI Bank Ltd.  Banks  2.96%  SBI Life Insurance Company Limited  Insurance  2.71%  PI Industries Limited  Pharmaceuticals & Biotechnology  Cipla Ltd.  Pharmaceuticals & Biotechnology  Pharmaceuticals & Biotechnology  Coromandel International Limited  Pertilizers & Agrochemicals  Coromandel International Limited  Agrochemicals  Mahindra & Mahindra Ltd.  Automobiles  1.63%  Bharti Airtel Ltd.  ICICI Lombard General Insurance Co Ltd  Insurance  1.38%  Grasim Industries Limited  Cement & Cement Products  Tech Mahindra Ltd.  IT - Software  0.52%  Marico Ltd.  Agricultural Food & other Products  Reliance Industries Ltd.  Petroleum Products  0.38%  Wipro Ltd.  IT - Software  0.08%  Cash & Cash Equivalents                                                                                                                                                                                                                                                                                                                                                                                                                                                                                                                                                                                                                                                                                                                                                                                                                                                                                                                                                                                                                                                                                                                                                                                                                                                                                                                                                            | Infosys Ltd.                           | IT - Software      | 3.58%           |
| ICICI Bank Ltd.  Banks  2.96%  SBI Life Insurance Company Limited  Insurance  2.71%  PI Industries Limited  Pharmaceuticals & Agrochemicals  Cipla Ltd.  Pharmaceuticals & Biotechnology  Pharmaceuticals & Biotechnology  Cipla Ltd.  Pertilizers & Agrochemicals  Fertilizers & Agrochemicals  Coromandel International Limited  Agrochemicals  Mahindra & Mahindra Ltd.  Automobiles  1.63%  Bharti Airtel Ltd.  ICICI Lombard General Insurance Co Ltd  Insurance  1.38%  Grasim Industries Limited  Cement & Cement Products  Finance  1.14%  Bajaj Finance Ltd.  IT - Software  0.52%  Marico Ltd.  Agricultural Food & Other Products  Reliance Industries Ltd.  Petroleum Products  0.38%  Wipro Ltd.  IT - Software  0.08%  Cash & Cash Equivalents                                                                                                                                                                                                                                                                                                                                                                                                                                                                                                                                                                                                                                                                                                                                                                                                                                                                                                                                                                                                                                                                                                                                                                                                                                                                                                                                                                   | Indraprashta Gas Ltd                   | Gas                | 3.58%           |
| SBI Life Insurance Company Limited  PI Industries Limited  Pretrilizers & Agrochemicals  Dr. Reddys Laboratories Ltd.  Pharmaceuticals & Biotechnology  Pharmaceuticals & Biotechnology  Cipla Ltd.  Pharmaceuticals & Biotechnology  Pharmaceuticals & Biotechnology  1.93%  Coromandel International Limited  Mahindra & Mahindra Ltd.  Automobiles  1.63%  Bharti Airtel Ltd.  Telecom - Services  1.60%  ICICI Lombard General Insurance Co Ltd  Insurance  1.38%  Grasim Industries Limited  Cement & Cement Products  Products  Tech Mahindra Ltd.  IT - Software  0.52%  Marico Ltd.  Agricultural Food & Other Products  Reliance Industries Ltd.  Petroleum Products  0.38%  Wipro Ltd.  IT - Software  0.08%  Cash & Cash Equivalents                                                                                                                                                                                                                                                                                                                                                                                                                                                                                                                                                                                                                                                                                                                                                                                                                                                                                                                                                                                                                                                                                                                                                                                                                                                                                                                                                                                | Axis Bank Ltd.                         | Banks              | 3.08%           |
| PI Industries Limited  Fertilizers & Agrochemicals  Dr. Reddys Laboratories Ltd.  Pharmaceuticals & Biotechnology  Pharmaceuticals & Biotechnology  1.93%  Coromandel International Limited  Mahindra & Mahindra Ltd.  Barti Airtel Ltd.  ICICI Lombard General Insurance Co Ltd  Grasim Industries Limited  Cement & Cement Products  Bajaj Finance Ltd.  Tech Mahindra Ltd.  IT - Software  Agricultural Food & Other Products  Reliance Industries Ltd.  Petroleum Products  O.38%  Wipro Ltd.  IT - Software  O.08%  Cash & Cash Equivalents  Canonicals  2.20%  Automobiles  1.73%  1.73%  1.73%  Automobiles  1.63%  1.63%  Insurance  1.38%  Cement & Cement Products  1.14%  1.14%  Petroleum Products  O.38%  IT - Software  O.08%  Cash & Cash Equivalents                                                                                                                                                                                                                                                                                                                                                                                                                                                                                                                                                                                                                                                                                                                                                                                                                                                                                                                                                                                                                                                                                                                                                                                                                                                                                                                                                           | ICICI Bank Ltd.                        | Banks              | 2.96%           |
| Prindustries Limited  Agrochemicals  Pharmaceuticals & Biotechnology  Cipla Ltd.  Pharmaceuticals & Biotechnology  Pharmaceuticals & Biotechnology  1.93%  Coromandel International Limited  Agrochemicals  Fertilizers & Agrochemicals  Agrochemicals  1.73%  Mahindra & Mahindra Ltd.  Automobiles  1.63%  Bharti Airtel Ltd.  ICICI Lombard General Insurance Co Ltd  Insurance  1.38%  Grasim Industries Limited  Cement & Cement Products  Tech Mahindra Ltd.  Finance  1.13%  Tech Mahindra Ltd.  IT - Software  0.52%  Marico Ltd.  Reliance Industries Ltd.  Petroleum Products  0.38%  Wipro Ltd.  IT - Software  0.08%  Cash & Cash Equivalents                                                                                                                                                                                                                                                                                                                                                                                                                                                                                                                                                                                                                                                                                                                                                                                                                                                                                                                                                                                                                                                                                                                                                                                                                                                                                                                                                                                                                                                                      | SBI Life Insurance Company Limited     | Insurance          | 2.71%           |
| Dr. Reddys Laboratories Ltd.  Biotechnology  Pharmaceuticals & Biotechnology  Coromandel International Limited  Mahindra & Mahindra Ltd.  Bharti Airtel Ltd.  ICICI Lombard General Insurance Co Ltd  Bajaj Finance Ltd.  Bajaj Finance Ltd.  IT - Software  Marico Ltd.  Petroleum Products  Discreption of the products  Agricultural Food & O.42%  Reliance Industries Ltd.  Petroleum Products  Discreption of the product of | PI Industries Limited                  |                    | 2.70%           |
| Cipla Ltd.  Biotechnology  Fertilizers & Agrochemicals  Mahindra & Mahindra Ltd.  Biotechnology  Fertilizers & 1.73%  Mahindra & Mahindra Ltd.  Automobiles  1.63%  Bharti Airtel Ltd.  Telecom - Services  1.60%  ICICI Lombard General Insurance Co Ltd  Insurance  1.38%  Grasim Industries Limited  Cement & Cement Products  Finance  1.14%  Bajaj Finance Ltd.  Finance  1.13%  Tech Mahindra Ltd.  IT - Software  0.52%  Marico Ltd.  Reliance Industries Ltd.  Petroleum Products  0.38%  Wipro Ltd.  IT - Software  0.08%  Cash & Cash Equivalents                                                                                                                                                                                                                                                                                                                                                                                                                                                                                                                                                                                                                                                                                                                                                                                                                                                                                                                                                                                                                                                                                                                                                                                                                                                                                                                                                                                                                                                                                                                                                                    | Dr. Reddys Laboratories Ltd.           |                    | 2.20%           |
| Coromandel International Limited  Agrochemicals  Mahindra & Mahindra Ltd.  Bharti Airtel Ltd.  ICICI Lombard General Insurance Co Ltd  Grasim Industries Limited  Bajaj Finance Ltd.  Tech Mahindra Ltd.  IT - Software  Agricultural Food & other Products  Reliance Industries Ltd.  Wipro Ltd.  Coromandel International Limited  Automobiles  1.63%  Insurance  1.38%  Cement & Cement Products  1.14%  Finance  1.13%  IT - Software  0.52%  Agricultural Food & other Products  O.42%  Reliance Industries Ltd.  Petroleum Products  0.38%  Wipro Ltd.  IT - Software  0.08%  Cash & Cash Equivalents                                                                                                                                                                                                                                                                                                                                                                                                                                                                                                                                                                                                                                                                                                                                                                                                                                                                                                                                                                                                                                                                                                                                                                                                                                                                                                                                                                                                                                                                                                                    | Cipla Ltd.                             |                    | 1.93%           |
| Bharti Airtel Ltd.  ICICI Lombard General Insurance Co Ltd  Insurance  1.38%  Grasim Industries Limited  Cement & Cement Products  Bajaj Finance Ltd.  Finance  1.13%  Tech Mahindra Ltd.  IT - Software  Agricultural Food & other Products  Reliance Industries Ltd.  Petroleum Products  0.38%  Wipro Ltd.  IT - Software  0.08%  Cash & Cash Equivalents                                                                                                                                                                                                                                                                                                                                                                                                                                                                                                                                                                                                                                                                                                                                                                                                                                                                                                                                                                                                                                                                                                                                                                                                                                                                                                                                                                                                                                                                                                                                                                                                                                                                                                                                                                   | Coromandel International Limited       |                    | 1.73%           |
| ICICI Lombard General Insurance Co Ltd Insurance 1.38%  Grasim Industries Limited Cement & Cement Products 1.14%  Bajaj Finance Ltd. Finance 1.13%  Tech Mahindra Ltd. IT - Software 0.52%  Marico Ltd. Agricultural Food & other Products 0.42%  Reliance Industries Ltd. Petroleum Products 0.38%  Wipro Ltd. IT - Software 0.08%  Cash & Cash Equivalents 6.46%                                                                                                                                                                                                                                                                                                                                                                                                                                                                                                                                                                                                                                                                                                                                                                                                                                                                                                                                                                                                                                                                                                                                                                                                                                                                                                                                                                                                                                                                                                                                                                                                                                                                                                                                                             | Mahindra & Mahindra Ltd.               | Automobiles        | 1.63%           |
| Grasim Industries Limited  Cement & Cement Products  1.14%  Bajaj Finance Ltd.  Finance  1.13%  Tech Mahindra Ltd.  IT - Software  O.52%  Marico Ltd.  Agricultural Food & other Products  Reliance Industries Ltd.  Petroleum Products  0.38%  Wipro Ltd.  IT - Software  0.08%  Cash & Cash Equivalents                                                                                                                                                                                                                                                                                                                                                                                                                                                                                                                                                                                                                                                                                                                                                                                                                                                                                                                                                                                                                                                                                                                                                                                                                                                                                                                                                                                                                                                                                                                                                                                                                                                                                                                                                                                                                      | Bharti Airtel Ltd.                     | Telecom - Services | 1.60%           |
| Bajaj Finance Ltd.  Finance  1.13%  Tech Mahindra Ltd.  IT - Software  O.52%  Marico Ltd.  Agricultural Food & other Products  Reliance Industries Ltd.  Petroleum Products  O.38%  Wipro Ltd.  IT - Software  O.42%  O.42%  O.42%  O.46%                                                                                                                                                                                                                                                                                                                                                                                                                                                                                                                                                                                                                                                                                                                                                                                                                                                                                                                                                                                                                                                                                                                                                                                                                                                                                                                                                                                                                                                                                                                                                                                                                                                                                                                                                                                                                                                                                      | ICICI Lombard General Insurance Co Ltd | Insurance          | 1.38%           |
| Tech Mahindra Ltd.  IT - Software  0.52%  Marico Ltd.  Agricultural Food & other Products  Reliance Industries Ltd.  Petroleum Products  0.38%  Wipro Ltd.  IT - Software  0.08%  Cash & Cash Equivalents                                                                                                                                                                                                                                                                                                                                                                                                                                                                                                                                                                                                                                                                                                                                                                                                                                                                                                                                                                                                                                                                                                                                                                                                                                                                                                                                                                                                                                                                                                                                                                                                                                                                                                                                                                                                                                                                                                                      | Grasim Industries Limited              |                    | 1.14%           |
| Marico Ltd.  Agricultural Food & other Products  Reliance Industries Ltd.  Petroleum Products  0.38%  Wipro Ltd.  IT - Software  0.08%  Cash & Cash Equivalents  6.46%                                                                                                                                                                                                                                                                                                                                                                                                                                                                                                                                                                                                                                                                                                                                                                                                                                                                                                                                                                                                                                                                                                                                                                                                                                                                                                                                                                                                                                                                                                                                                                                                                                                                                                                                                                                                                                                                                                                                                         | Bajaj Finance Ltd.                     | Finance            | 1.13%           |
| Reliance Industries Ltd.  Petroleum Products  0.42%  Wipro Ltd.  IT - Software  0.08%  Cash & Cash Equivalents  6.46%                                                                                                                                                                                                                                                                                                                                                                                                                                                                                                                                                                                                                                                                                                                                                                                                                                                                                                                                                                                                                                                                                                                                                                                                                                                                                                                                                                                                                                                                                                                                                                                                                                                                                                                                                                                                                                                                                                                                                                                                          | Tech Mahindra Ltd.                     | IT - Software      | 0.52%           |
| Wipro Ltd. IT - Software 0.08%  Cash & Cash Equivalents 6.46%                                                                                                                                                                                                                                                                                                                                                                                                                                                                                                                                                                                                                                                                                                                                                                                                                                                                                                                                                                                                                                                                                                                                                                                                                                                                                                                                                                                                                                                                                                                                                                                                                                                                                                                                                                                                                                                                                                                                                                                                                                                                  | Marico Ltd.                            |                    | 0.42%           |
| Cash & Cash Equivalents 6.46%                                                                                                                                                                                                                                                                                                                                                                                                                                                                                                                                                                                                                                                                                                                                                                                                                                                                                                                                                                                                                                                                                                                                                                                                                                                                                                                                                                                                                                                                                                                                                                                                                                                                                                                                                                                                                                                                                                                                                                                                                                                                                                  | Reliance Industries Ltd.               | Petroleum Products | 0.38%           |
| 0.10%                                                                                                                                                                                                                                                                                                                                                                                                                                                                                                                                                                                                                                                                                                                                                                                                                                                                                                                                                                                                                                                                                                                                                                                                                                                                                                                                                                                                                                                                                                                                                                                                                                                                                                                                                                                                                                                                                                                                                                                                                                                                                                                          | Wipro Ltd.                             | IT - Software      | 0.08%           |
| Total 100 00%                                                                                                                                                                                                                                                                                                                                                                                                                                                                                                                                                                                                                                                                                                                                                                                                                                                                                                                                                                                                                                                                                                                                                                                                                                                                                                                                                                                                                                                                                                                                                                                                                                                                                                                                                                                                                                                                                                                                                                                                                                                                                                                  | Cash & Cash Equivalents                |                    | 6.46%           |
| 100.00%                                                                                                                                                                                                                                                                                                                                                                                                                                                                                                                                                                                                                                                                                                                                                                                                                                                                                                                                                                                                                                                                                                                                                                                                                                                                                                                                                                                                                                                                                                                                                                                                                                                                                                                                                                                                                                                                                                                                                                                                                                                                                                                        | Total                                  |                    | 100.00%         |