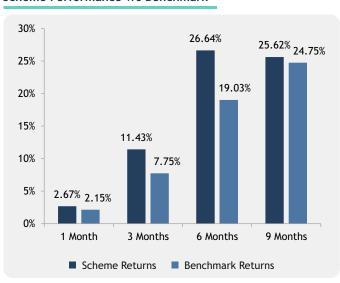

# Scheme Performance v/s Benchmark

| Scheme Performance |                |                   |
|--------------------|----------------|-------------------|
|                    | Scheme Returns | Benchmark Returns |
| 1 Month            | 2.44%          | 2.15%             |
| 3 Months           | 10.96%         | 7.75%             |
| 6 Months           | 25.47%         | 19.03%            |
| 9 Months           | 29.68%         | 24.75%            |