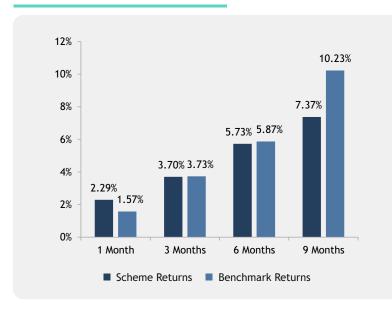

# Scheme Features: Date: September 30, 2024

Date of Allotment: 26th December 2023

Fund Manager: Deepak Chahar Asset Class: Corporate Bonds

AUM as on 30th Sep 2024: ₹178.61 Cr. Month End Expense Ratio: 0.09%

Benchmark: NPS Customised Index Since Inception Returns: 7.15%