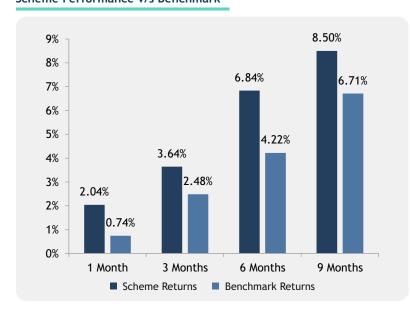

on depending on the state of the Financial market.

# DSP Pension Fund Managers Private Limited Scheme C - TIER II



Scheme Features: Date: September 30, 2024

Date of Allotment: 27th December 2023

Fund Manager: Deepak Chahar Asset Class: Corporate Bonds

AUM as on 30th Sep 2024: ₹0.62 Cr. Month End Expense Ratio: 0.09%

Benchmark: NPS Customised Index Since Inception Returns: 8.57%

#### **Portfolio**

| Security                             | % to Net Assets |
|--------------------------------------|-----------------|
| National Highways Authority of India | 48.24%          |
| Power Finance Corporation Ltd.       | 16.64%          |
| Cash & Cash Equivalents              | 35.11%          |
| Total                                | 100.00%         |

# Scheme Performance v/s Benchmark



# **Industry Allocation**



| ırns Benchmark Returns |
|------------------------|
|                        |
| 0.74%                  |
| 2.48%                  |
| 4.22%                  |
| 6.71%                  |
|                        |

Past performance may or may not be sustained in future and should not be used as a basis for comparison with other investments. Returns under NPS are subject to market risk and are prone to fluctuation depending on the state of the Financial market.

# DSP Pension Fund Managers Private Limited Scheme G - TIER II



Scheme Features: Date: September 30, 2024

**Date of Allotment:** 27th December 2023 **Fund Manager:** Deepak Chahar

Asset Class: Government Securities

AUM as on 30th Sep 2024: ₹1.10 Cr. Month End Expense Ratio: 0.09%

Benchmark: CRI