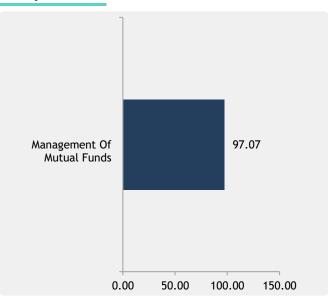

ed in future and should not be used as a basis for comparison with other investments. Returns under NPS are subject to market risk and are prone to fluctuation depending on the state of the Financial market.

# **DSP Pension Fund Managers Private Limited** Scheme Tax Saver - TIER II



**Scheme Features:** Date: August 30, 2024

Date of Allotment: 12th January 2024

Fund Manager: Ramneek Kundra / Deepak Chahar

**Asset Class:** Equities and Bonds

**AUM as on 30th Sep 2024:** ₹0.01 Cr. Month End Expense Ratio: 0.09%

Benchmark:-

Since Inception Returns: 4.34%

#### Portfolio

| Security                | % to Net Assets |
|-------------------------|-----------------|
| Cash & Cash Equivalents | 100.00%         |
| Total                   | 100.00%         |



### **Industry Allocation**



| Scheme Performance |                |                   |
|--------------------|----------------|-------------------|
|                    | Scheme Returns | Benchmark Returns |
| 1 Month            | 0.54%          | 1.34%             |
| 3 Months           | 1.61%          | 4.00%             |
| 6 Months           | 3.13%          | 7.71%             |
| 9 Months           | 4.29%          | 11.52%            |

Past performance may or may not be sustained in future and should not be used as a basis for comparison with other investments. Returns under NPS are subject to market risk and are prone to fluctuation depending on the state of the Financial market.