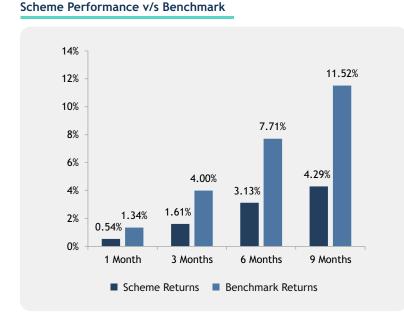

# Scheme Performance v/s Benchmark

| Scheme Performance |                |                   |
|--------------------|----------------|-------------------|
|                    | Scheme Returns | Benchmark Returns |
| 1 Month            | 2.44%          | 2.15%             |
| 3 Months           | 10.96%         | 7.75%             |
| 6 Months           | 25.47%         | 19.03%            |
| 9 Months           | 29.68%         | 24.75%            |