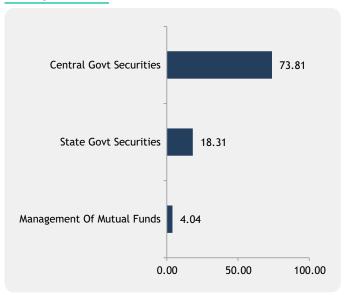

Since Inception Returns: 11.0%

### **Portfolio**

| Security                              | % to Net Assets |
|---------------------------------------|-----------------|
| Central Government of India Loans     | 73.81%          |
| Maharashtra State Development Loans   | 6.13%           |
| Telangana State Development Loans     | 4.33%           |
| Karnataka State Government            | 3.30%           |
| Tamil Nadu State Development Loans    | 2.81%           |
| Madhyapradesh State Development Loans | 1.17%           |
| Harayana State Development Loans      | 0.38%           |
| Gujrat State Development Loans        | 0.19%           |
| Cash & Cash Equivalents               | 7.88%           |
| Total                                 | 100.00%         |

# **Industry Allocation**



### Scheme Performance v/s Benchmark



| Scheme Performance |                |                   |
|--------------------|----------------|-------------------|
|                    | Scheme Returns | Benchmark Returns |
| 1 Month            | 1.81%          | 1.57%             |
| 3 Months           | 3.75%          | 3.73%             |
| 6 Months           | 6.27%          | 5.87%             |
| 9 Months           | 10.88%         | 10.23%            |

Past performance may or may not be sustained in future and should not be used as a basis for comparison with other investments. Returns under NPS are subject to market risk and are prone to fluctuation depending on the state of the Financial market.

# DSP Pension Fund Managers Private Limited Scheme A - TIER I



Scheme Features: Date